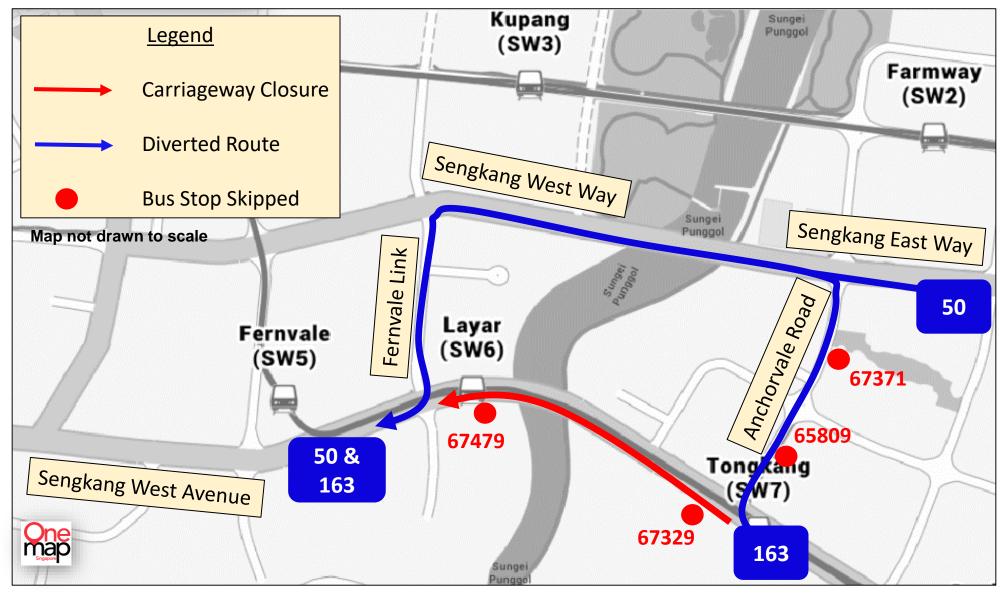

## **TEMPORARY ROUTE DIVERSION**

巴士路线暂时改道 Lencongan Laluan Sementara தற்காலிக மாற்றுப்பாதை

Temporary Closure of Sengkang East and West Avenue due to Sengkang Depot Expansion Works

50 & 163

26 and 28 March 2025 3, 4, and 5 April 2025 11.00pm to Last Bus

## These bus services will skip the following bus stops:

| Road Name<br>路名 Nama Jalan தெருப் பெயர்கள் | Bus Stop Skipped<br>不停靠的车站 Perhentian Bas Yang Dilangkau<br>தவிர்க்கப்படும் பேருந்து நிறுத்தங்கள் | Bus Stop Code<br>巴士站编号 Kod Perhentian Bas<br>பேருந்து நிறுத்தக் குறியீடு | Affected Service No.<br>受影响的巴士服务路线 No. Perkhidmatan Bas Yang<br>Terjejas பாதிக்கப்படும் பேருந்து சேவை எண் |
|--------------------------------------------|---------------------------------------------------------------------------------------------------|--------------------------------------------------------------------------|-----------------------------------------------------------------------------------------------------------|
| Anchorvale Road                            | Blk 313 Carpark                                                                                   | 67371                                                                    | 50                                                                                                        |
|                                            | Anchor Green Primary School                                                                       | 65809                                                                    |                                                                                                           |
| Sengkang West Avenue                       | Opposite Blk 310B                                                                                 | 67329                                                                    | 50, 163                                                                                                   |
|                                            | Layer Station Exit A / Blk 417A                                                                   | 67479                                                                    |                                                                                                           |